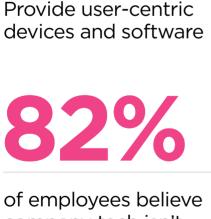

70% 23%

keeping up with needs.5

Support work from

anywhere, anytime

have purchased tech

to work from home.<sup>5</sup>

**RETURN ON** 

RETURN ON EX INVESTMENTS<sup>6</sup>